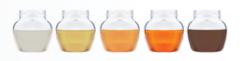

| Syrups                     | Code | Color              | Range              | Carbohydrates/g | Calories/g |
|----------------------------|------|--------------------|--------------------|-----------------|------------|
| Clarified Rice Syrup       | CRS  | Colorless - Golden | 28DE   42DE   60DE | 0.79            | 3.16 Kcal  |
| Clarified Brown Rice Syrup | CBRS | Golden - Amber     | 28DE   42DE   60DE | 0.79            | 3.16 Kcal  |
| Brown Rice Syrup           | BRS  | Amber - Brown      | 28DE   42DE   60DE | 0.79            | 3.16 Kcal  |
| Hi-Maltose Rice Syrup      | MS   | Brown - Colorless  | 45DE   48DE        | 0.79            | 3.16 Kcal  |
| Hi-Fructose Rice Syrup     | RFS  | Brown - Colorless  | 42                 | 0.79            | 3.16 Kcal  |
| Low Sugar Rice Syrup       | LSRS | Brown - Colorless  | 40   60            | 0.79            | 3.16 Kcal  |
| Premium Syrup Range        | RSP  | Brown - Colorless  | 60                 | 0.79            | 3.16 Kcal  |

#### **Color Range**